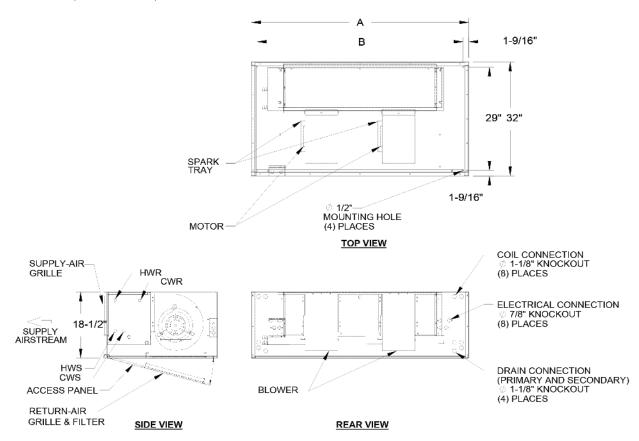

## HIGH PERFORMANCE HORIZONTAL DELUXE

H3-D / 1,500 - 2,200 CFM

| MODEL<br>DELUXE | А  | В      | FILTER<br>SIZE  |
|-----------------|----|--------|-----------------|
| 1500            | 55 | 51-7/8 | (1) 17 X 46 X 1 |
| 1800            | 61 | 57-7/8 | (1) 17 X 52 X 1 |
| 2200            | 67 | 63-7/8 | (1) 17 X 52 X 1 |

- · All sizes shown in inches.
- · Right hand unit shown, left hand unit opposite.
- · Coil connections determined by facing the supply air opening.
- $\cdot$  Electrical junction box is located on the same side as the coil connections.
- · Unit must be installed level and condensate drain lines should be trapped.
- Drain pan is powder coated epoxy with a 1/8" thick closed-cell insulation and has 3/4" NPT primary and secondary drain connections.
- · Entire cabinet, scroll and blower wheel are heavy gauge, galvanized steel.
- $\cdot$  Coil connections: 3/4" CW on HH015-022 and 1/2" HW on HH015-022.