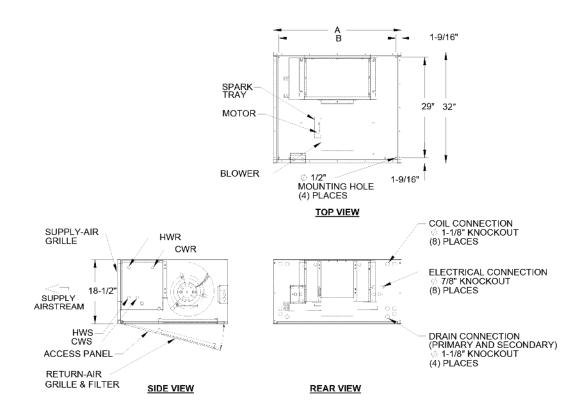

## HIGH PERFORMANCE HORIZONTAL DELUXE

H3-D / 600 - 1,200 CFM

| MODEL<br>DELUXE | А  | В      | FILTER<br>SIZE |
|-----------------|----|--------|----------------|
| 600             | 33 | 29-7/8 | 17 X 28 X 1    |
| 800             | 37 | 33-7/8 | 17 X 34 X 1    |
| 1000            | 43 | 39-7/8 | 17 X 40 X 1    |
| 1200            | 49 | 45-7/8 | 17 X 46 X 1    |

- · All sizes shown in inches.
- $\cdot$  Right hand unit shown, left hand unit opposite.
- $\cdot$  Coil connections determined by facing the supply air opening.
- $\cdot$  Electrical junction box is located on the same side as the coil connections.
- · Unit must be installed level and condensate drain lines should be trapped.
- Drain pan is powder coated epoxy with a 1/8" thick closed cell insulation and has 3/4" NPT primary and secondary drain connections.
- · Entire cabinet, scroll and blower wheel are heavy-gauge, galvanized steel.
- · Coil connections: 1/2" CW on HH006, 3/4" on HH008-012 and 1/2" HW on HH006-12.