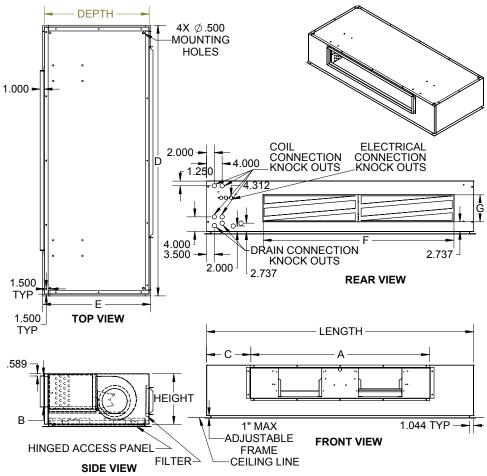

CERTIFIED DIMENSIONAL DRAWINGS

HORIZONTAL FLUSH

## H1-F/200 - 1,200 CF2M

## **RIGHT HAND SHOWN**

| OVERALL   |        |        |       | SUPPLY DUCT |      |       | FRAME |       | RETURN DUCT |   |         |                |
|-----------|--------|--------|-------|-------------|------|-------|-------|-------|-------------|---|---------|----------------|
| UNIT SIZE | LENGTH | HEIGHT | DEPTH | А           | в    | С     | D     | Е     | F           | G | BLOWERS | FILTER ZSIZE   |
| 002-003   | 46.5   | 11     | 27    | 18.25       | 6.38 | 14.13 | 47.5  | 27.75 | 29          | 7 | 1       | (1) 8 x 30 x 1 |
| 004       | 46.5   | 11     | 27    | 24.25       | 6.38 | 11.13 | 47.5  | 27.75 | 29          | 7 | 2       | (1) 8 x 30 x 1 |
| 006       | 54.5   | 11     | 27    | 32.25       | 6.38 | 11.13 | 55.5  | 27.75 | 39          | 7 | 2       | (2) 8 x 20 x 1 |
| 008       | 54.5   | 13     | 27    | 32.25       | 8    | 11.13 | 55.5  | 27.75 | 39          | 9 | 2       | (2) 8 x 20 x 1 |
| 010       | 68.5   | 13     | 27    | 38.28       | 8    | 15.13 | 69.5  | 27.75 | 49          | 9 | 2       | (2) 8 x 25 x 1 |
| 012       | 68.5   | 13     | 27    | 46.25       | 8    | 11.13 | 69.5  | 27.75 | 49          | 9 | 2       | (2) 8 x 25 x 1 |

· All sizes shown in inches.

· Right hand unit shown, left hand unit opposite.

· Coil connections determined by facing the supply air opening.

· Electrical junction box is located on the same side as the coil connections.

· Unit must be installed level and condensate drain lines should be trapped.

• Drain pan is powder coated epoxy with a 1/8" thick Elastomeric insulation and has 3/4" NPT primary and secondary drain connections.

· Entire cabinet, scroll and blower wheel are heavy gauge, galvanized steel.

· Coil connections: 1/2" CW on 004-006, 3/4" CW on 008-012 and 1/2" HW on 004-012.