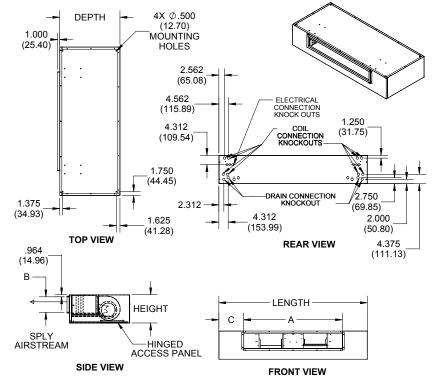

CERTIFIED DIMENSIONAL DRAWINGS

## HORIZONTAL DELUXE LH-D/200 - 1,200 CFM

| OVERALL   |         |        |        | SUPPLY DUCT |        |        |         |                 |
|-----------|---------|--------|--------|-------------|--------|--------|---------|-----------------|
| UNIT SIZE | LENGTH  | HEIGHT | DEPTH  | А           | в      | С      | BLOWERS | FILTER ZSIZE    |
| 002-003   | 47      | 11.38  | 24     | 18.25       | 6.38   | 14.38  | 1       | (2) 11 × 20 × 1 |
| MM        | 1193.80 | 289.05 | 609.60 | 463.55      | 162.05 | 365.25 |         |                 |
| 004       | 47      | 11.38  | 24     | 24.25       | 6.38   | 11.378 | 2       | (2) 11 × 20 × 1 |
| MM        | 94.00   | 22.76  | 48.00  | 48.50       | 12.76  | 22.76  |         |                 |
| 006       | 55      | 11.38  | 28     | 32.25       | 6.38   | 11.38  | 2       | (2) 11 x 24 x 1 |
| MM        | 1397.00 | 289.05 | 711.20 | 819.15      | 162.05 | 289.05 |         |                 |
| 008       | 55      | 13.13  | 28     | 32.25       | 8      | 11.38  | 2       | (2) 11 x 24 x 1 |
| MM        | 1397.00 | 333.50 | 711.20 | 819.15      | 203.20 | 289.05 |         |                 |
| 010       | 69      | 13.13  | 28     | 38.25       | 8      | 15.38  | 2       | (2) 11 x 27 x 1 |
| MM        | 1752.60 | 222.50 | 711.20 | 971.55      | 203.20 | 390.65 |         |                 |
| 012       | 69      | 13.13  | 28     | 46.25       | 8      | 11.38  | 2       | (2) 11 x 27 x 1 |
| MM        | 1752.60 | 333.50 | 711.20 | 1174.75     | 203.20 | 289.05 |         |                 |

· Right hand unit shown, left hand unit opposite.

 $\cdot$  Coil connections determined by facing the supply air opening.

 $\cdot$  Electrical junction box is located on the same side as the coil connections.

· Unit must be installed level and condensate drain lines should be trapped.

• Drain pan is powder coated epoxy with a 1/8" thick Elastomeric insulation and has 3/4" NPT primary and secondary drain connections.