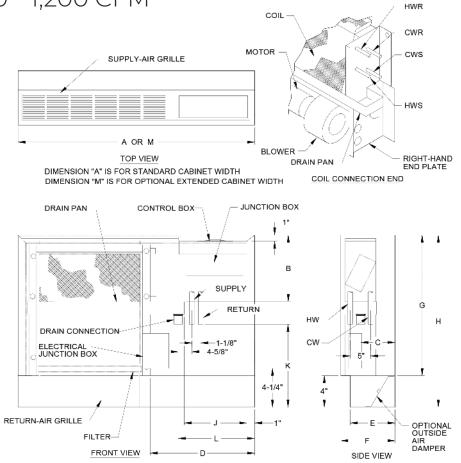

## VERTICAL DELUXE F1-D 200 - 1,200 CFM

| MODEL<br>DELUXE | А      | В      | с     | D      | Е  | F      | G  | Н  | J      | к      | L      | М      | FILTER SIZE |
|-----------------|--------|--------|-------|--------|----|--------|----|----|--------|--------|--------|--------|-------------|
| 200             | 35-1/4 | 11-3/8 | 6-3/4 | 14-1/8 | 8  | 11-1/4 | 22 | 26 | 7-7/8  | 10     | 9-5/8  | 40-7/8 | 10 x 20 x 1 |
| 300             | 35-1/4 | 11-3/8 | 6-3/4 | 14-1/8 | 8  | 11-1/4 | 22 | 26 | 7-7/8  | 10     | 9-5/8  | 40-7/8 | 10 x 20 x 1 |
| 400             | 52-1/8 | 11-3/8 | 7     | 18-1/2 | 8  | 11-1/4 | 22 | 26 | 13-7/8 | 10     | 15-3/4 | 57-3/4 | 10 x 31 x 1 |
| 600             | 52-1/8 | 11-3/8 | 7     | 13-1/4 | 8  | 11-1/4 | 22 | 26 | 8-3/4  | 10     | 10-1/2 | 57-3/4 | 10 x 36 x 1 |
| 800             | 57-3/4 | 13-5/8 | 8-1/2 | 18-1/8 | 10 | 12     | 26 | 30 | 13-3/8 | 11-7/8 | 15-1/8 | 63-3/8 | 11 x 34 x 1 |
| 1000            | 57-3/4 | 13-5/8 | 8-1/2 | 14-1/8 | 10 | 12     | 26 | 30 | 9-3/8  | 11-7/8 | 11-1/8 | 63-3/8 | 11 x 38 x 1 |
| 1200            | 69     | 13-5/8 | 8-3/4 | 21-1/4 | 10 | 12     | 26 | 30 | 16-3/4 | 11-7/8 | 18-1/2 | 66     | 11 X 42 X 1 |

· All sizes shown in inches.

· Right hand unit shown, left hand unit opposite.

 $\cdot$  Coil connections determined by facing the supply air opening.

· Electrical junction box is located on the same side as the coil connections.

· Unit must be installed level and condensate drain lines should be trapped.

• Drain pan is powder-coated epoxy with a 1/8" thick Elastomeric insulation and has 3/4" NPT primary and secondary drain connections.

· Entire cabinet, scroll and blower wheel are heavy-gauge, galvanized steel.

· Coil connections: 1/2" CW on LV002-006, 3/4" CW on LV008-012 and 1/2" HW on LV002-012.