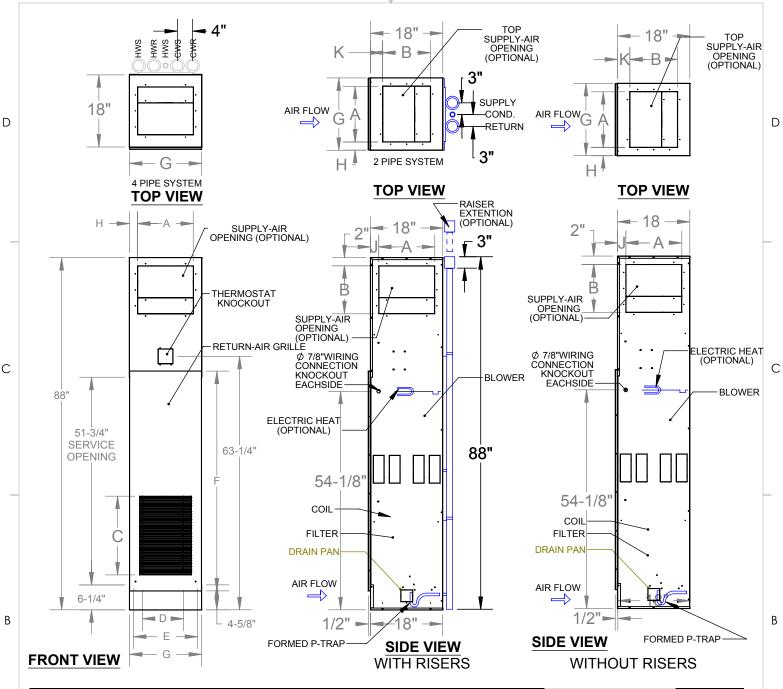

| MODEL | DISCHARG | E OPENING | RETURN-A | IR GRILLE | ACCESS PANNEL |    |    |   |   |   | FILTER  |
|-------|----------|-----------|----------|-----------|---------------|----|----|---|---|---|---------|
| V2-B  | Α        | В         | C        | D         | E             | F  | G  | Н | J | K | SIZE    |
| 300   | 14       | 12        | 19-1/2   | 13        | 17            | 55 | 18 | 2 | 2 | 2 | 14X25X1 |
| 400   | 14       | 12        | 19-1/2   | 13        | 17            | 55 | 18 | 2 | 2 | 2 | 14X25X1 |
| 600   | 14       | 12        | 19-1/2   | 13        | 17            | 55 | 18 | 2 | 2 | 2 | 14X25X1 |
| 800   | 16       | 14        | 20-1/2   | 15        | 23            | 55 | 24 | 4 | 1 | 4 | 20X25X1 |
| 1000  | 16       | 14        | 20-1/2   | 15        | 23            | 55 | 24 | 4 | 1 | 4 | 20X25X1 |
| 1200  | 16       | 14        | 20-1/2   | 15        | 23            | 55 | 24 | 4 | 1 | 4 | 20X25X1 |

|        | RIGHT HAND UNIT SHOWN           |
|--------|---------------------------------|
| TITLE: | VERTICAL STACK - HIGH RISE - V2 |

VERTICAL STACK - HIGH RISE 300-1200 CFM DWG. NO. **REV** D107591 Α SHEET 1 OF 1