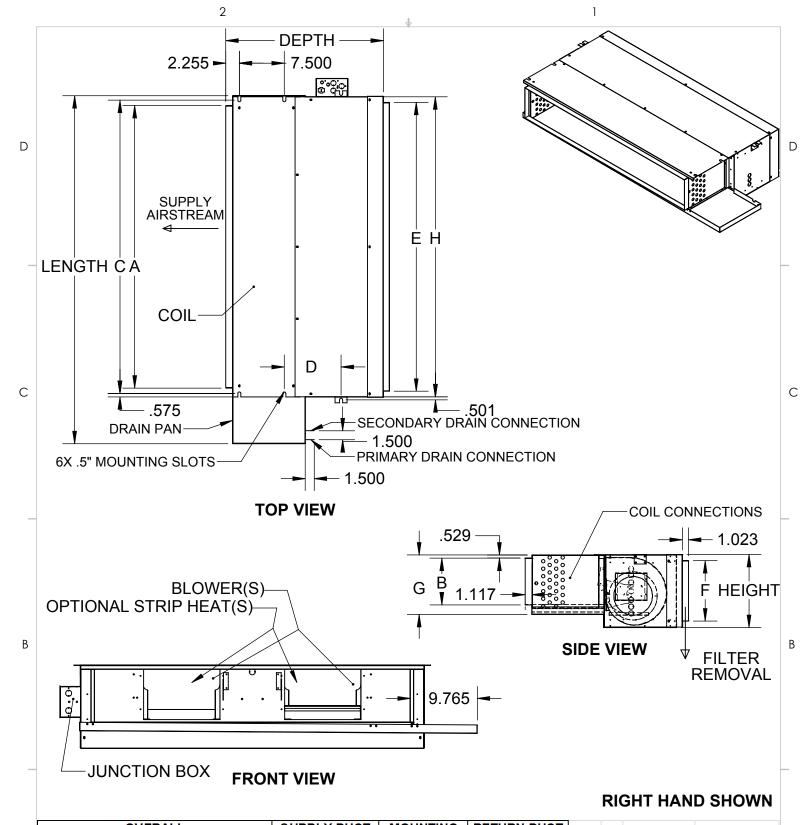

| OVERALL   |        |        |       | SUPPLY DUCT |      | MOUNTING |     | RETURN DUCT |       |      |    |                |             |    |
|-----------|--------|--------|-------|-------------|------|----------|-----|-------------|-------|------|----|----------------|-------------|----|
| UNIT SIZE | LENGTH | HEIGHT | DEPTH | Α           | В    | С        | D   | E           | F     | G    | Н  | <b>BLOWERS</b> | FILTER SIZE |    |
| 002-003   | 30     | 10.19  | 24.38 | 19.13       | 6    | 20.88    | 8.5 | 20.13       | 8.08  | 8    | 22 | 1              | 10x22x1     |    |
| 004       | 37.5   | 10.19  | 24.38 | 25.13       | 6    | 26.88    | 8.5 | 29.13       | 8.08  | 8    | 31 | 2              | 10x31x1     | ١. |
| 006       | 44     | 10.19  | 24.38 | 33.13       | 6    | 34.88    | 8.5 | 34.13       | 8.08  | 8    | 36 | 2              | 10x36x1     | ^  |
| 800       | 44     | 12.19  | 26.38 | 33.13       | 7.75 | 34.88    | 9.5 | 34.13       | 10.08 | 9.75 | 36 | 2              | 12x36x1     |    |
| 010       | 50     | 12.19  | 26.38 | 39.13       | 7.75 | 40.88    | 9.5 | 40.13       | 10.08 | 9.75 | 42 | 2              | 12x42x1     |    |
| 012       | 58     | 12.19  | 26.38 | 47.13       | 7.75 | 48.88    | 9.5 | 48.13       | 10.08 | 9.75 | 50 | 2              | 12x50x1     | 1  |

TITLE:

|H1 Return Plenum, Rear
- Unit Revision Level B

**DWG. NO.** D104034

**REV** B

1