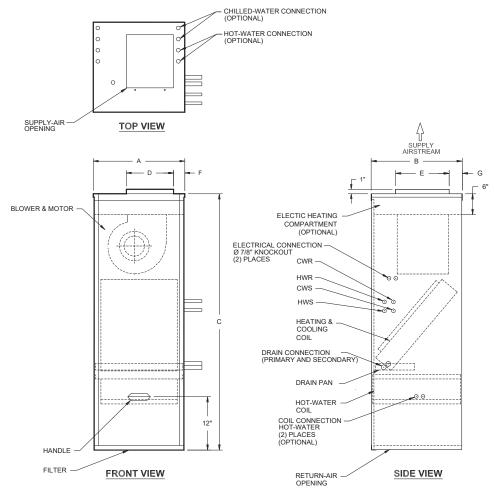

## C2-B/D CASED CLOSET BASIC BOTTOM RETURN 1,000 - 2,200 CFM

| MODEL<br>CV-B/D | А      | В      | С      | D      | E  | F     | G      | FILTER SIZE  |
|-----------------|--------|--------|--------|--------|----|-------|--------|--------------|
| 1000            | 20-3/8 | 20-3/8 | 57-3/8 | 10-3/8 | 12 | 2-3/8 | 3-1/16 | 20 x 20 x 1  |
| 1200            | 20-3/8 | 20-3/8 | 57-3/8 | 10-3/8 | 12 | 2-3/8 | 3-1/16 | 20 x 20 x 1  |
| 1500            | 36     | 24-5/8 | 62-3/4 | 10-1/2 | 24 | 3     | 3      | 30 x 24 x 1  |
| 1800            | 36     | 24-5/8 | 62-3/4 | 10-1/2 | 24 | 3     | 3      | 30 x 240 x 1 |
| 2200            | 36     | 24-5/8 | 62-3/4 | 10-1/2 | 24 | 3     | 3      | 30 x 24 x 1  |

- · Right hand unit shown, left hand unit opposite.
- · Coil connections determined by facing the front access panel.
- $\cdot$  Electrical junction box is located on the same side as the coil connections.
- · Unit must be installed level and condensate drain lines should be trapped.
- Drain pan is powder coated epoxy with a 1/8" thick closed-cell insulation and has 3/4" NPT, primary and secondary drain connections.
- · Entire cabinet, scroll and blower wheel are heavy gauge, galvanized steel.
- · Coil connections: 1/2" CW on CV010, 3/4" on CV012-022 and 1/2" HW on CV010-022.