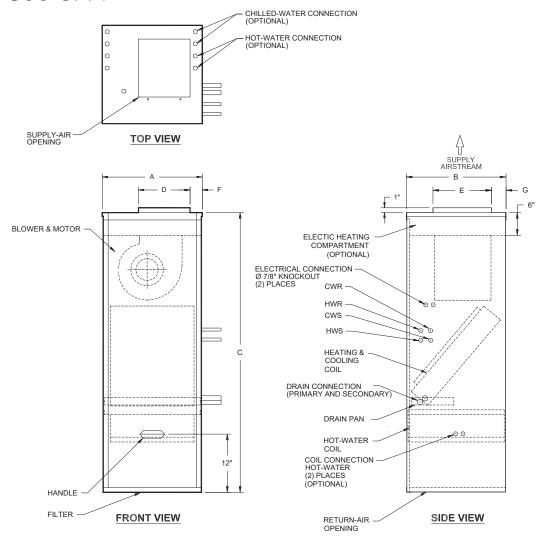

## C2-B/D CASED CLOSET BASIC BOTTOM RETURN 400 - 800 CFM

| MODEL<br>CV-B/D | Α       | В       | С      | D        | E       | F      | G      | FILTER SIZE |
|-----------------|---------|---------|--------|----------|---------|--------|--------|-------------|
| 400             | 20-5/32 | 14-5/32 | 57-5/8 | 10-15/32 | 7-3/32  | 2-7/32 | 3-1/32 | 16 X 16 X 1 |
| 600             | 20-5/32 | 14-5/32 | 57-5/8 | 10-15/32 | 8-15/32 | 2-7/32 | 3-1/32 | 16 X 20 X 1 |
| 800             | 20-5/32 | 14-5/32 | 57-5/8 | 10-15/32 | 9-13/32 | 2-7/32 | 3-1/32 | 20 X 20 X 1 |

- · Right hand unit shown, left hand unit opposite.
- · Coil connections determined by facing the front access panel.
- $\cdot$  Electrical junction box is located on the same side as the coil connections.
- · Unit must be installed level and condensate drain lines should be trapped.
- Drain pan is powder coated epoxy with a 1/8" thick closed-cell insulation and has 3/4" NPT, primary and secondary drain connections.