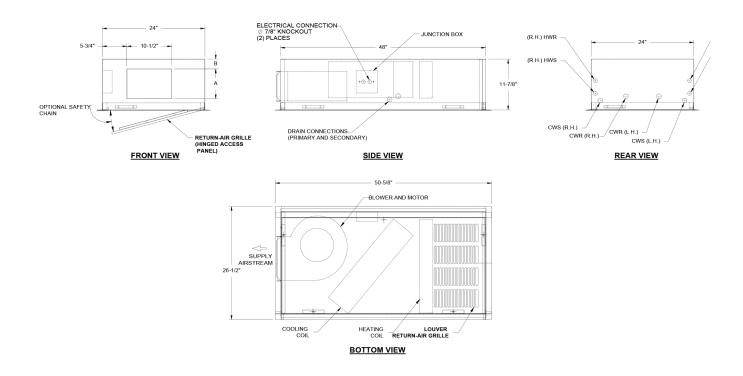

## CASED FLUSH HORIZONTAL

## CH-F/400 - 800 CFM

| MODEL<br>CASED FLUSH | Α     | В       | FILTER<br>SIZE |
|----------------------|-------|---------|----------------|
| 400                  | 7     | 2       | 12 X 20        |
| 600                  | 8-3/8 | 2-11/16 | 12 X 20        |
| 800                  | 8-3/8 | 2-11/16 | 12 X 20        |

- · All sizes shown in inches.
- · Right hand unit shown, left hand unit opposite.
- · Coil connections determined by facing the supply air opening.
- $\cdot$  Electrical junction box is located on the same side as the coil connections.
- $\cdot$  Unit must be installed level and condensate drain lines should be trapped.
- Drain pan is powder coated epoxy with a 1/8" thick closed-cell insulation and has 3/4" NPT primary and secondary drain connections.
- · Entire cabinet, scroll and blower wheel are heavy gauge, galvanized steel.
- $\cdot$  Coil connections: 1/2" CW on CH004-006, 3/4" on CH008. 1/2" HW on CH004-008.